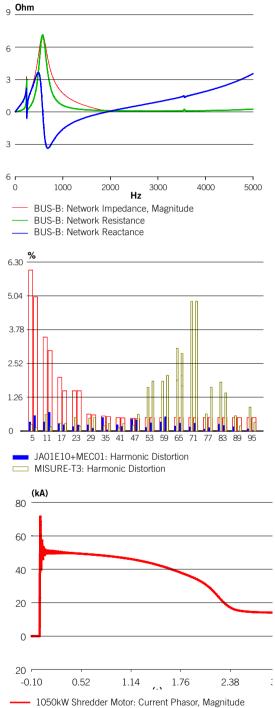

# NETWORK MEASURING AND ANALYSIS

- > Network short circuit calculation
- > Network load flow analysis
- > Harmonic and power quality analysis
- > Protection coordination study
- > Transient motor starting

Non-linear loads (variable speed drives and other power electronic equipment) massively uses in heavy industry and special loads like electric arc furnaces cause harmonics on the supply network that need to be mitigated to respect limits required by electricity company.

Qualified personnel with suitable instruments can measure electrical quantities of electricity networks (currents and voltages, energy consumption and power, individual current/voltage harmonics) for assessment of the power quality in accordance with required standard (EN 50160, IEC 61000-2-4, IEEE 519) and waveform recording allowing analysis of power quality phenomena.

Danieli Automation can thus cover all the required actions for a complete network analysis including power quality measuring campaign, network modelling, reactive power compensating (power factor correction) and network filters design and supply as well.

Danieli automation engineering portfolio include also network modelling, short circuit calculation, load flow and protection relay coordination study complete of curves and settings table, fault investigation and transient motor starting analysis.