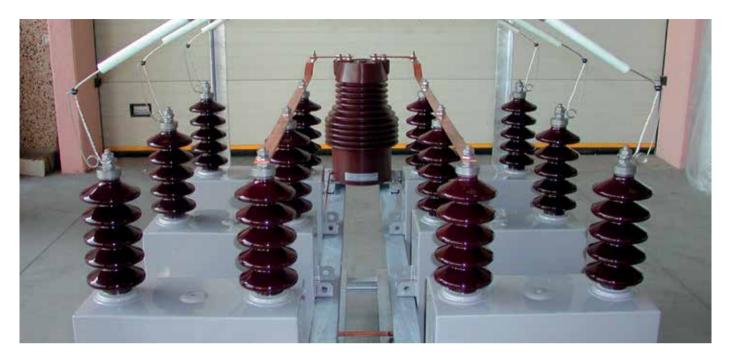

# HIGH VOLTAGE POWER CONNECTION AND TRANSFORMATION

HV substations are the combination of many electrical equipment and systems like major components (HV equipment and power transformers), control metering and protection system, communication system, gantries and supports, building and foundations and auxiliary systems.

Danieli automation with proven worldwide experience in the heavy industry application can provide engineering and equipment for all the necessity of an HV substation.

Several air insulated substations and gas insulated substation with different circuit configuration (mainly single busbar, double busbars and one circuit breaker and an half scheme) up to 400kV has been successfully designed, delivered, erected and commissioned worldwide.