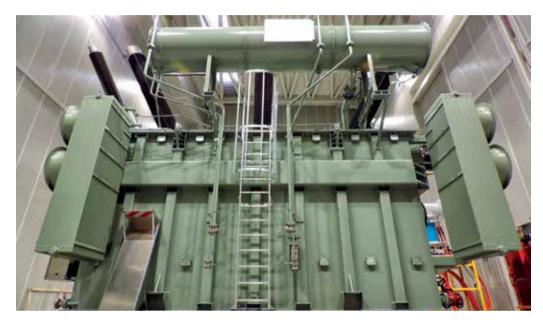

# HIGH VOLTAGE POWER CONNECTION AND TRANSFORMATION

HV substations are the combination of many electrical equipment and systems like major components (HV equipment and power transformers), control metering and protection system, communication system, gantries and supports, building and foundations and auxiliary systems.

Danieli automation with proven worldwide experience in the heavy industry application can provide engineering and equipment for all the necessity of an HV substation.

Several air insulated substations and gas insulated substation with different circuit configuration (mainly single busbar, double busbars and one circuit breaker and an half scheme) up to 400kV has been successfully designed, delivered, erected and commissioned worldwide.