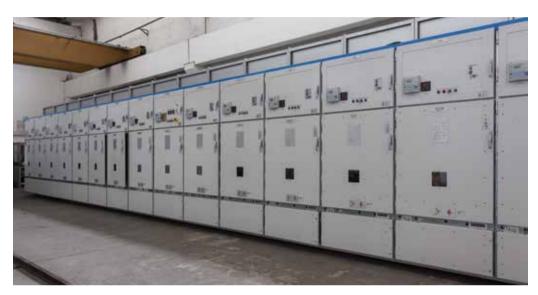

# MV & LV POWER DISTRIBUTION AND CONDITONING

MV switchgear are engineered for distribution system up to 40.5kV rated voltage and manufactured according to international standard IEC 62271-200. Available with FLR internal arc classification.

MV switchgear for Electric Arc Furnace application are equipped with high frequency operated furnace circuit breaker in withdrawable execution,

disconnectors and earthing switch with several arrangement that allow Danieli Automation to satisfy all steel making client requests.

LV switchgear are engineered for distribution system up to 1000V rated insulating voltage and manufactured according to international standard IEC 61439-1.

- > MV switchgear for Electric Arc Furnace application
- > MV/LV transformers
- > MV/LV Bus Ducts
- > LV switchboard
- > Harmonic filters
- > Static and dynamic power factor compensator > UPS and diesel
- > UPS and diesel generators power unit
- > Automation and energy management system
- > Engineering
- > Spare parts
- > Preventive maintenance and services