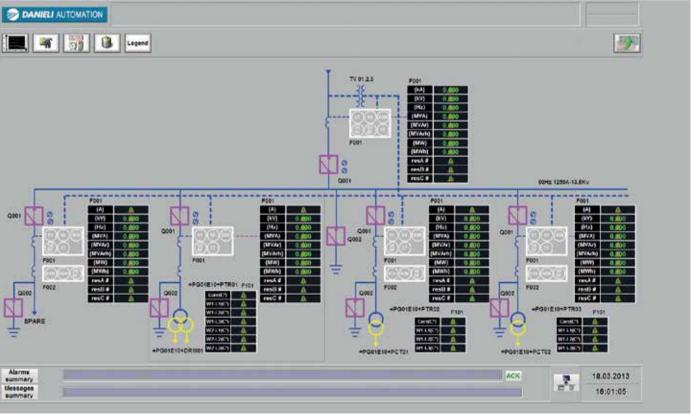

# NETWORK MEASURING AND ANALYSIS

- > Network short circuit calculation
- > Network load flow analysis
- > Harmonic and power quality analysis
- > Protection coordination study
- > Transient motor starting

Qualified personnel with suitable instruments can measure electrical quantities of electricity networks (currents and voltages, energy consumption and power, individual current/voltage harmonics) for assessment of the power quality in accordance with required standard (EN 50160, IEC 61000-2-4, IEEE 519) and waveform recording allowing analysis of power quality phenomena.

Danieli Automation can thus cover all the required actions for a complete network analysis including power quality measuring campaign, network modelling, reactive power compensating (power factor correction) and network filters design and supply as well.

Danieli automation engineering portfolio include also network modelling, short circuit calculation, load flow and protection relay coordination study complete of curves and settings table, fault investigation and transient motor starting analysis.