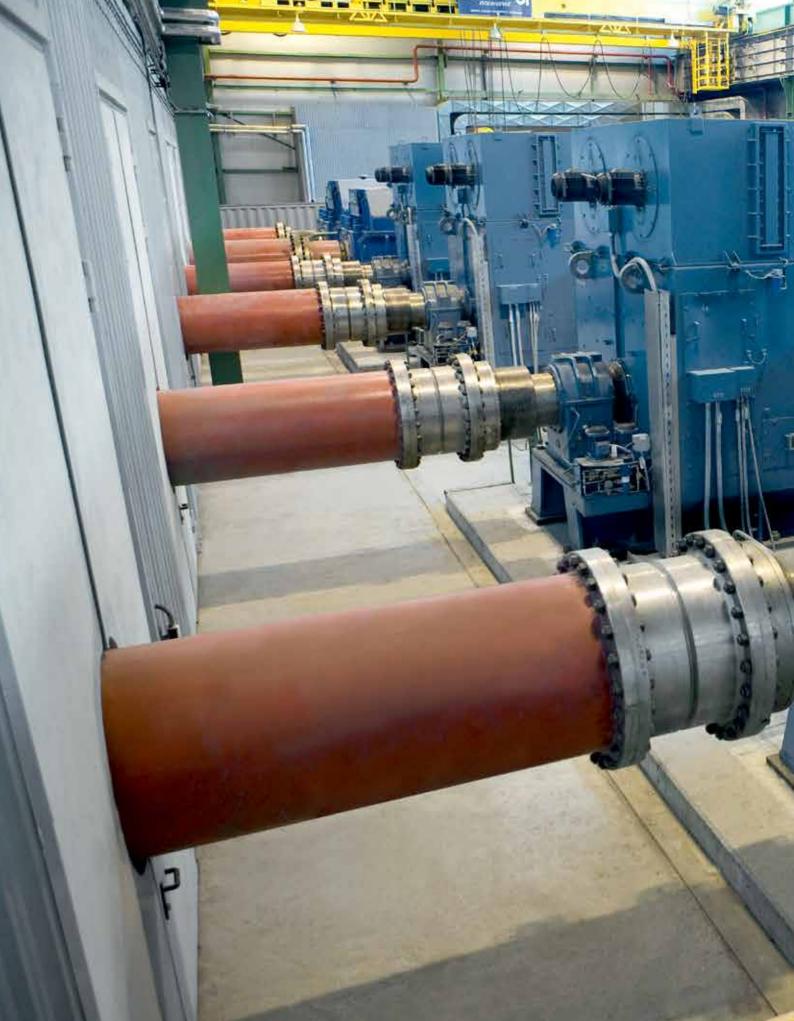

Acquired experience in several years of heavy industry application allow Danieli Automation to offer engineering, procurement and commissioning of a large range of needed equipment. Danieli Automation provides equipment design for MV direct on line motor starting, reduced voltage motor starting, variable speed drives and many other required applications.

- > 3L-NPC MV drive for 4 quadrants high dynamic synchronous & induction motors AC drives up to 30 MVA;
- > MV Multi-Level 4 quadrants drives at 3.3 -4.16 - 6.6 - 11kV up to 15 MVA;
- > LV drive, single or multi drive structure in AD/SD/DC up to 5 MVA;
- > High current converter, for welding, melting, cleaning
- & tinning application;
- > Converters and resonant circuit for induction heating;
- > MCS and MCC, MV/LV direct starter and with soft-starter;
- > Revamping of drive systems and existing MV cyclo-converters;
- > Power converters assembled in "container" solution:
- > Motors and gearmotors; > AC, DC and generator
- > AC, DC and generator maintenance, repair and testing;
- > Spare parts;
- > Preventive maintenance activities.