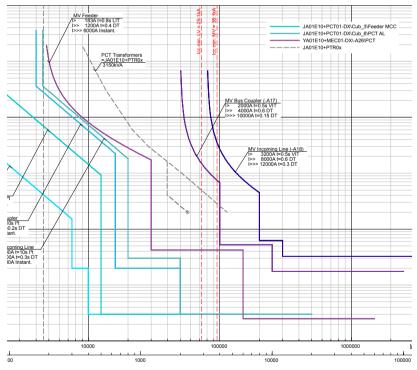

Danieli automation engineering portfolio include also network modelling, short circuit calculation, load flow and protection relay coordination study complete of curves and settings table, fault investigation and transient motor starting analysis.

# NETWORK MEASURING AND ANALYSIS

- > Network short circuit calculation
- > Network load flow analysis
- > Harmonic and power quality analysis
- > Protection coordination study
- > Transient motor starting