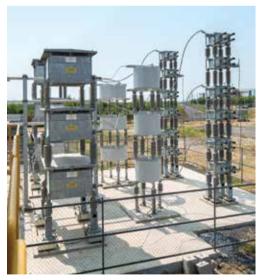

# HIGH VOLTAGE POWER CONNECTION AND TRANSFORMATION

HV substations are the combination of many electrical equipment and systems like major components (HV equipment and power transformers), control metering and protection system, communication system, gantries and supports, building and foundations and auxiliary systems.

Danieli automation with proven worldwide experience in the heavy industry application can provide engineering and equipment for all the necessity of an HV substation.

Several air insulated substations and gas insulated substation with different circuit configuration (mainly single busbar, double busbars and one circuit breaker and an half scheme) up to 400kV has been successfully designed, delivered, erected and commissioned worldwide.

Energy automation and supervision of installation solution mainly based on IEC 61850 communication protocol are commonly provided for the HV substations.

- > Grid interconnection and transmission lines
- > Air & Gas insulated substation
- > Step down conversion
- > Neutral ground system
- > Conventional control for substation
- > HV protection & automation system
- > Remote control system
- > Aux system for substation (UPS, MCC, aux generator, fire fighting system etc..)
- > Engineering
- > Spare parts
- > Preventive maintenance and services