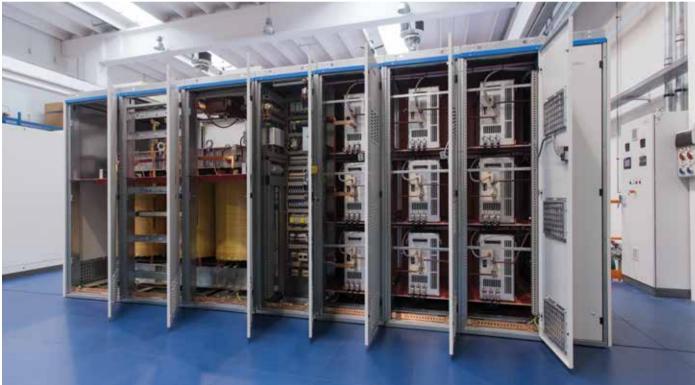

MV switchgear for Electric Arc Furnace application are equipped with high frequency operated furnace circuit breaker in withdrawable execution,

disconnectors and earthing switch with several arrangement that allow Danieli Automation to satisfy all steel making client requests.

LV switchgear are engineered for distribution system up to 1000V rated insulating voltage and manufactured according to international standard IEC 61439-1.

- > MV switchgear for Electric Arc Furnace application
- > MV/LV transformers
- > MV/LV Bus Ducts
- > LV switchboard
- > Harmonic filters
- > Static and dynamic power factor compensator > UPS and diesel
- > UPS and diesel generators power unit
- > Automation and energy management system
- > Engineering
- > Spare parts
- > Preventive maintenance and services