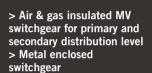

# MV & LV POWER DISTRIBUTION AND CONDITONING

MV switchgear are engineered for distribution system up to 40.5kV rated voltage and manufactured according to international standard IEC 62271-200. Available with FLR internal arc classification.

MV switchgear for Electric Arc Furnace application are equipped with high frequency operated furnace circuit breaker in withdrawable execution,

disconnectors and earthing switch with several arrangement that allow Danieli Automation to satisfy all steel making client requests.

LV switchgear are engineered for distribution system up to 1000V rated insulating voltage and manufactured according to international standard IEC 61439-1.

- > MV switchgear for Electric Arc Furnace application
- > MV/LV transformers
- > MV/LV Bus Ducts
- > LV switchboard
- > Harmonic filters
- > Static and dynamic power factor compensator > UPS and diesel
- > UPS and diesel generators power unit
- > Automation and energy management system
- > Engineering
- > Spare parts
- > Preventive maintenance and services