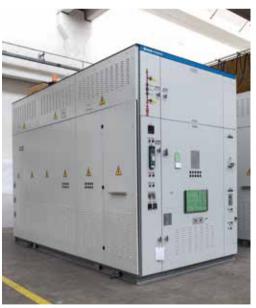

# MV & LV POWER DISTRIBUTION AND CONDITONING

MV switchgear are engineered for distribution system up to 40.5kV rated voltage and manufactured according to international standard IEC 62271-200. Available with FLR internal arc classification.

MV switchgear for Electric Arc Furnace application are equipped with high frequency operated furnace circuit breaker in withdrawable execution,

disconnectors and earthing switch with several arrangement that allow Danieli Automation to satisfy all steel making client requests.

LV switchgear are engineered for distribution system up to 1000V rated insulating voltage and manufactured according to international standard IEC 61439-1.

- > MV switchgear for Electric Arc Furnace application
- > MV/LV transformers
- > MV/LV Bus Ducts
- > LV switchboard
- > Harmonic filters
- > Static and dynamic power factor compensator > UPS and diesel
- > UPS and diesel generators power unit
- > Automation and energy management system
- > Engineering
- > Spare parts
- > Preventive maintenance and services