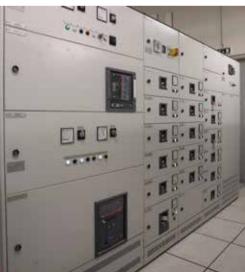

# MV & LV POWER DISTRIBUTION AND CONDITONING

MV switchgear are engineered for distribution system up to 40.5kV rated voltage and manufactured according to international standard IEC 62271-200. Available with FLR internal arc classification.

LV switchgear are engineered for distribution system up to 1000V rated insulating voltage and manufactured according to international standard IEC 61439-1.

- > MV switchgear for Electric Arc Furnace application
- > MV/LV transformers
- > MV/LV Bus Ducts
- > LV switchboard
- > Harmonic filters
- > Static and dynamic power factor compensator > UPS and diesel
- > UPS and diesel generators power unit
- > Automation and energy management system
- > Engineering
- > Spare parts
- > Preventive maintenance and services