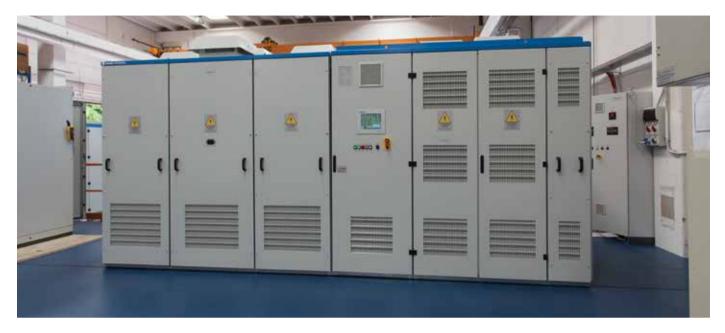

# MV & LV POWER CONVERSION

Thanks to consolidated experience in power & drive system design, Danieli Automation can offer advanced power solutions to enhance the performance of the modern production process.

In the field of industrial power converters, the production range covers standard and customized solutions using QDrive family, a converter line entirely developed in-house and ready to be adapted to any process where drives & static converters are required, with relevant benefit in terms of reliability and operational maintenance.

- > 3L-NPC MV drive for 4 quadrants high dynamic synchronous & induction motors AC drives up to 30 MVA;
- > MV Multi-Level 4 quadrants drives at 3.3 -4.16 - 6.6 - 11kV up to 15 MVA;
- > LV drive, single or multi drive structure in AD/SD/DC up to 5 MVA;
- > High current converter, for welding, melting, cleaning
- & tinning application;
- > Converters and resonant circuit for induction heating;
- > MCS and MCC, MV/LV direct starter and with soft-starter;
- > Revamping of drive systems and existing MV cyclo-converters;
- > Power converters assembled in "container" solution:
- > Motors and gearmotors; > AC, DC and generator
- > AC, DC and generator maintenance, repair and testing;
- > Spare parts;
- > Preventive maintenance activities.