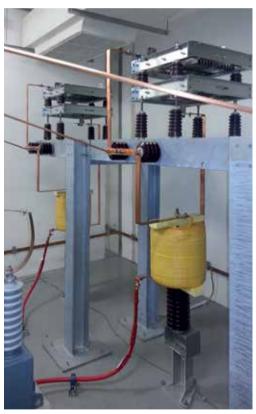

# HIGH VOLTAGE POWER CONNECTION AND TRANSFORMATION

HV substations are the combination of many electrical equipment and systems like major components (HV equipment and power transformers), control metering and protection system, communication system, gantries and supports, building and foundations and auxiliary systems.

Danieli automation with proven worldwide experience in the heavy industry application can provide engineering and equipment for all the necessity of an HV substation.

Several air insulated substations and gas insulated substation with different circuit configuration (mainly single busbar, double busbars and one circuit breaker and an half scheme) up to 400kV has been successfully designed, delivered, erected and commissioned worldwide.

Energy automation and supervision of installation solution mainly based on IEC 61850 communication protocol are commonly provided for the HV substations.

- > Grid interconnection and transmission lines
- > Air & Gas insulated substation
- > Step down conversion
- > Neutral ground system
- > Conventional control for substation
- > HV protection & automation system
- > Remote control system
- > Aux system for substation (UPS, MCC, aux generator, fire fighting system etc..)
- > Engineering
- > Spare parts
- > Preventive maintenance and services