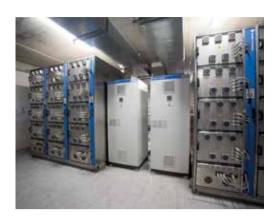

# MV & LV POWER DISTRIBUTION AND CONDITONING

MV switchgear are engineered for distribution system up to 40.5kV rated voltage and manufactured according to international standard IEC 62271-200. Available with FLR internal arc classification.

LV switchgear are engineered for distribution system up to 1000V rated insulating voltage and manufactured according to international standard IEC 61439-1.

- > MV switchgear for Electric Arc Furnace application
- > MV/LV transformers
- > MV/LV Bus Ducts
- > LV switchboard
- > Harmonic filters
- > Static and dynamic power factor compensator > UPS and diesel
- > UPS and diesel generators power unit
- > Automation and energy management system
- > Engineering
- > Spare parts
- > Preventive maintenance and services