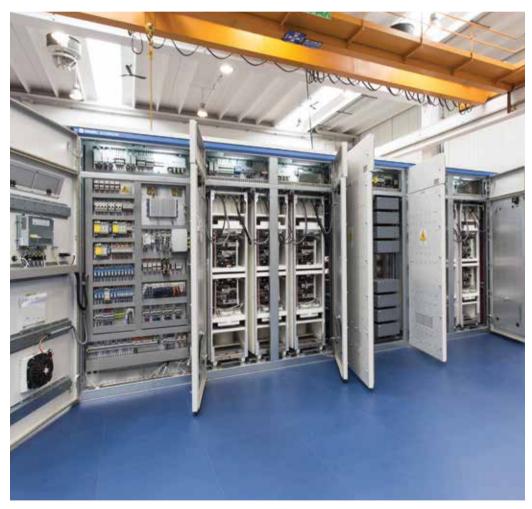

# MV & LV POWER DISTRIBUTION AND CONDITONING

MV switchgear are engineered for distribution system up to 40.5kV rated voltage and manufactured according to international standard IEC 62271-200. Available with FLR internal arc classification.

LV switchgear are engineered for distribution system up to 1000V rated insulating voltage and manufactured according to international standard IEC 61439-1.

- > MV switchgear for Electric Arc Furnace application
- > MV/LV transformers
- > MV/LV Bus Ducts
- > LV switchboard
- > Harmonic filters
- > Static and dynamic power factor compensator > UPS and diesel
- > UPS and diesel generators power unit
- > Automation and energy management system
- > Engineering
- > Spare parts
- > Preventive maintenance and services